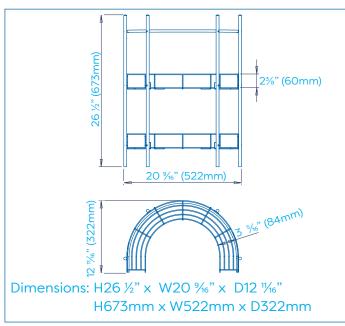

# AJ401341 PEDESTAL STORAGE UNIT





### **ILLUSTRATED**

AJ401341 PEDESTAL STORAGE UNIT

# **CONFIGURATIONS**

N/A

# **MATERIAL**

Mild Steel

## **COLOUR/FINISH**

Bright Chrome Plated. Electroplated Mild Steel with EP (Electrophoretic) Coating.

## **WEIGHT**

3.4lb (1.58kg)

# FREQUENTLY USED APPLICATIONS

Residential Hotels

## **FEATURES**

Chrome Plated. Two shelves and a towel rail. Assembley required. All fixings included.

### **STANDARDS**

Minimum grade 9 when assessed using BS EN ISO 10289 after 48 hours Neutral Salt Spray (NSS) testing in accordance with BS EN ISO 9227.

## **CARE AND MAINTENANCE**

Clean surfaces with a damp cloth and wipe dry using a soft cloth.

Do not use chemical or abrasive cleaners as these may damage the surface finish.



### **GUARANTEE**

Consumer Statutory Rights Apply

Tel: +44 (0) 1264 365881 Fax: +44 (0) 1264 356437 Email: info@croydex.co.uk Web: www.croydex.com

Printed material, designs and packaging are protected by copyright and design right.

Date Created:10/01/22 | REV 001