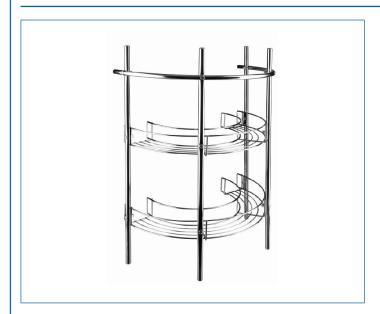

### **ILLUSTRATED**

AJ401341 PEDESTAL STORAGE UNIT

## **FEATURES**

Chrome Plated. Two shelves and a towel rail. Assembley required. All fixings included.